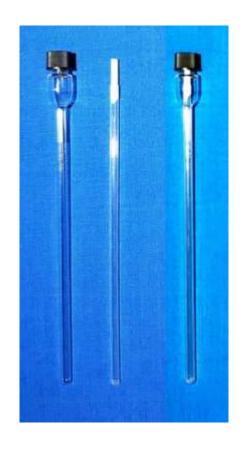

## 5mm Caustic Sample Cell NE-321-5

Ideal for glove box applications where otherwise hazardous samples can be prepared. The cell consists of a Teflon liner with a Teflon plug and a Screw Thread sample tube configured to match Bruker 5mm probes. Agilent/Varian versions would also be available.